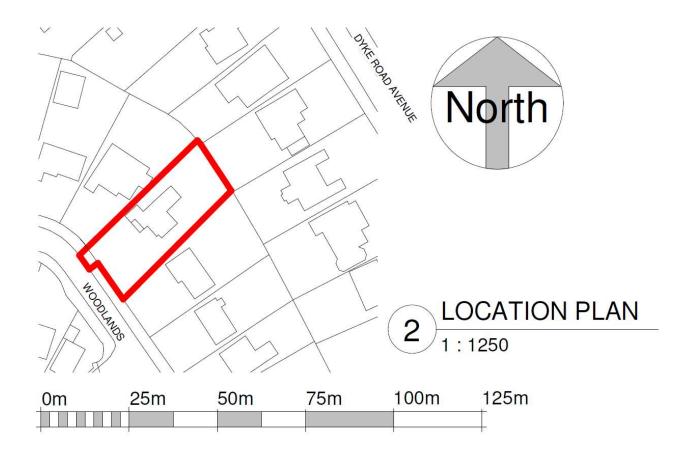

# 20 Woodlands

BH2022/01478



#### **Application Description**

 Erection of two storey side extension incorporating front dormer, two storey side and rear extension, roof terrace at first floor level, roof extension including rear rooflight, alterations to fenestration and widening of existing vehicular crossover.

## Map of application site





#### **Location Plan**





## Aerial photo(s) of site





## 3D Aerial photo of site





## Street photo of site





# **Front of Property**







## **Rear of Property**





#### **Proopsed Block Plan**





#### **Existing Front Elevation**





#### **Proposed Front Elevation**





#### **Existing Rear Elevation**





#### **Proposed Rear Elevation**





## **Existing Site Section(s)**





## **Proposed Site Section(s)**







#### **Proposed Site Section(s)**





# **Key Considerations in the Application**

- Impact on appearance and character of building and area;
- Impact on amenity of neighbours.



#### **Conclusion and Planning Balance**

- Would be in keeping with area which includes properties extending across majority of site;
- Dormer would be similar to existing;
- No significant loss of