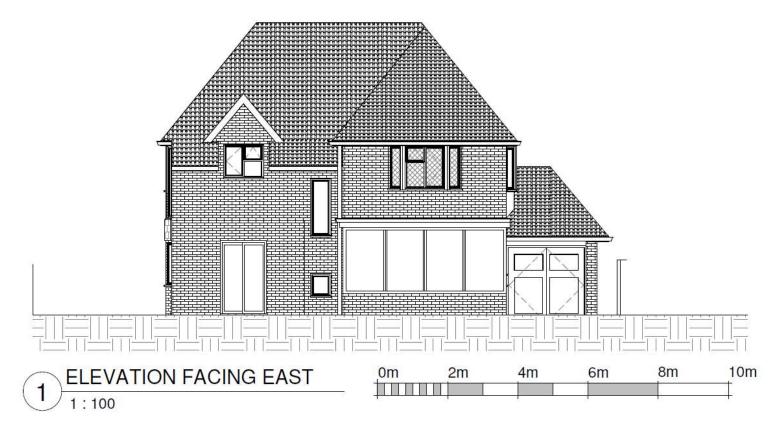

# 20 Woodlands

BH2022/01478



#### **Application Description**

 Erection of two storey side extension incorporating front dormer, two storey side and rear extension, roof terrace at first floor level, roof extension including rear rooflight, alterations to fenestration and widening of existing vehicular crossover.

## Map of application site





#### **Location Plan**





## Aerial photo(s) of site





## 3D Aerial photo of site





## Street photo of site





# **Front of Property**







## **Rear of Property**





#### **Proopsed Block Plan**





#### **Existing Front Elevation**





#### **Proposed Front Elevation**





#### **Existing Rear Elevation**





#### **Proposed Rear Elevation**





## **Existing Site Section(s)**





## **Proposed Site Section(s)**







#### **Proposed Site Section(s)**





# **Key Considerations in the Application**

- Impact on appearance and character of building and area;
- Impact on amenity of neighbours.



#### **Conclusion and Planning Balance**

- Would be in keeping with area which includes properties extending across majority of site;
- Dormer would be similar to existing;
- No significant loss of light, or overbearing impact;
- No increased overlooking.
- Recommend: Approve