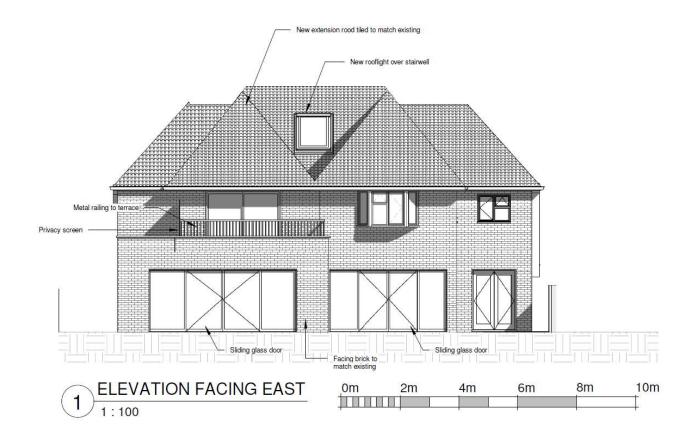

# 20 Woodlands

BH2022/01478



#### **Application Description**

 Erection of two storey side extension incorporating front dormer, two storey side and rear extension, roof terrace at first floor level, roof extension including rear rooflight, alterations to fenestration and widening of existing vehicular crossover.

## Map of application site





#### **Location Plan**





## Aerial photo(s) of site





## 3D Aerial photo of site





## Street photo of site





# **Front of Property**







## **Rear of Property**





#### **Proopsed Block Plan**





#### **Existing Front Elevation**





#### **Proposed Front Elevation**





#### **Existing Rear Elevation**





#### **Proposed Rear Elevation**





## **Existing Site Section(s)**





## **Proposed Site Section(s)**







#### **Proposed Site Section(s)**





# **Key Considerations in the Application**

- Impact on appearance and character of building and area;
- Impact on amenity of neighbours.



#### **Conclusion and Planning Balance**

- Would be in keeping with area which includes properties extending across majority of site;
- Dormer would be similar to existing;
- No significant loss of light, or overbearing impact;
- No increased overlooking.
- Recommend: Approve