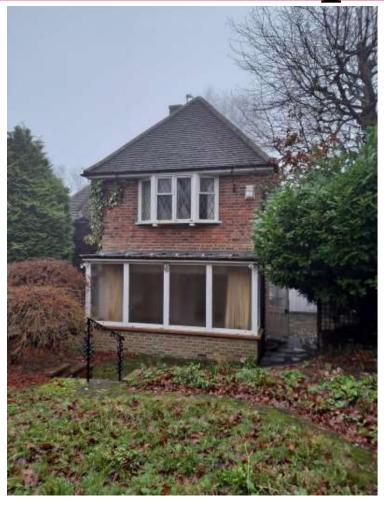

# 20 Woodlands

BH2022/01478



#### **Application Description**

 Erection of two storey side extension incorporating front dormer, two storey side and rear extension, roof terrace at first floor level, roof extension including rear rooflight, alterations to fenestration and widening of existing vehicular crossover.

## Map of application site





#### **Location Plan**





## Aerial photo(s) of site





## 3D Aerial photo of site





## Street photo of site





# **Front of Property**







## **Rear of Property**





#### **Proopsed Block Plan**





#### **Existing Front Elevation**





#### **Proposed Front Elevation**





#### **Existing Rear Elevation**





#### **Proposed Rear Elevation**





## **Existing Site Section(s)**





## **Proposed Site Section(s)**







#### **Proposed Site Section(s)**





# **Key Considerations in the Application**

- Impact on appearance and character of building and area;
- Impact on amenity of neighbours.



#### **Conclusion and Planning Balance**

- Would be in keeping with area which includes properties extending across majority of site;
- Dormer would be similar to existing;
- No significant loss of light, or overbearing impact;
- No increased overlooking.
- Recommend: Approve