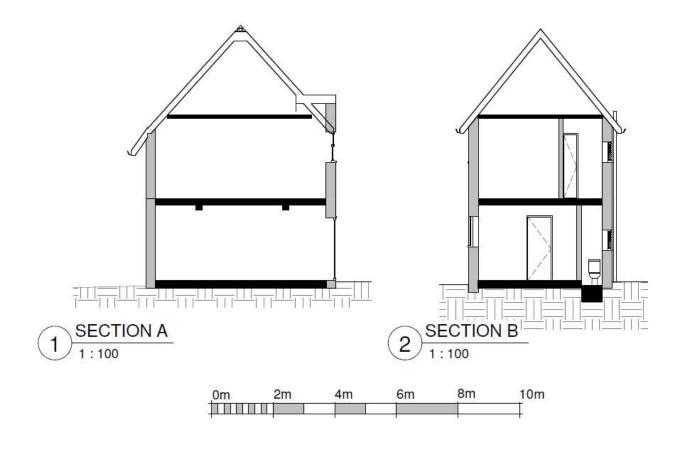

# 20 Woodlands

BH2022/01478



#### **Application Description**

 Erection of two storey side extension incorporating front dormer, two storey side and rear extension, roof terrace at first floor level, roof extension including rear rooflight, alterations to fenestration and widening of existing vehicular crossover.

## Map of application site





#### **Location Plan**





## Aerial photo(s) of site





## 3D Aerial photo of site





## Street photo of site





# **Front of Property**







## **Rear of Property**





#### **Proopsed Block Plan**





#### **Existing Front Elevation**





#### **Proposed Front Elevation**





#### **Existing Rear Elevation**





#### **Proposed Rear Elevation**





## **Existing Site Section(s)**





## **Proposed Site Section(s)**







#### **Proposed Site Section(s)**





# **Key Considerations in the Application**

- Impact on appearance and character of building and area;
- Impact on amenity of neighbours.



#### **Conclusion and Planning Balance**

- Would be in keeping with area which includes properties extending across majority of site;
- Dormer would be similar to existing;
- No significant loss of light, or overbearing impact;
- No increased overlooking.
- Recommend: Approve