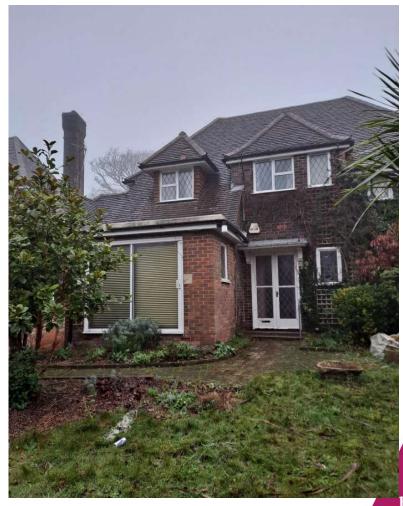

# 20 Woodlands

BH2022/01478



#### **Application Description**

 Erection of two storey side extension incorporating front dormer, two storey side and rear extension, roof terrace at first floor level, roof extension including rear rooflight, alterations to fenestration and widening of existing vehicular crossover.

## Map of application site





#### **Location Plan**





## Aerial photo(s) of site





## 3D Aerial photo of site





## Street photo of site





# **Front of Property**







## **Rear of Property**





#### **Proopsed Block Plan**





#### **Existing Front Elevation**





#### **Proposed Front Elevation**





#### **Existing Rear Elevation**





#### **Proposed Rear Elevation**





## **Existing Site Section(s)**





## **Proposed Site Section(s)**







#### **Proposed Site Section(s)**





# **Key Considerations in the Application**

- Impact on appearance and character of building and area;
- Impact on amenity of neighbours.



#### **Conclusion and Planning Balance**

- Would be in keeping with area which includes properties extending across majority of site;
- Dormer would be similar to existing;
- No significant loss of light, or overbearing impact;
- No increased overlooking.
- Recommend: Approve