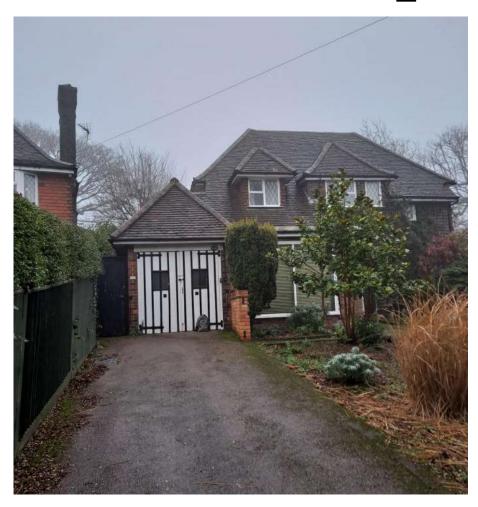

# 20 Woodlands

BH2022/01478



#### **Application Description**

 Erection of two storey side extension incorporating front dormer, two storey side and rear extension, roof terrace at first floor level, roof extension including rear rooflight, alterations to fenestration and widening of existing vehicular crossover.

## Map of application site





#### **Location Plan**





## Aerial photo(s) of site





## 3D Aerial photo of site





## Street photo of site





# **Front of Property**







## **Rear of Property**





#### **Proopsed Block Plan**





#### **Existing Front Elevation**





#### **Proposed Front Elevation**





#### **Existing Rear Elevation**





#### **Proposed Rear Elevation**





## **Existing Site Section(s)**





## **Proposed Site Section(s)**







#### **Proposed Site Section(s)**





# **Key Considerations in the Application**

- Impact on appearance and character of building and area;
- Impact on amenity of neighbours.



#### **Conclusion and Planning Balance**

- Would be in keeping with area which includes properties extending across majority of site;
- Dormer would be similar to existing;
- No significant loss of light, or overbearing impact;
- No increased overlooking.
- Recommend: Approve