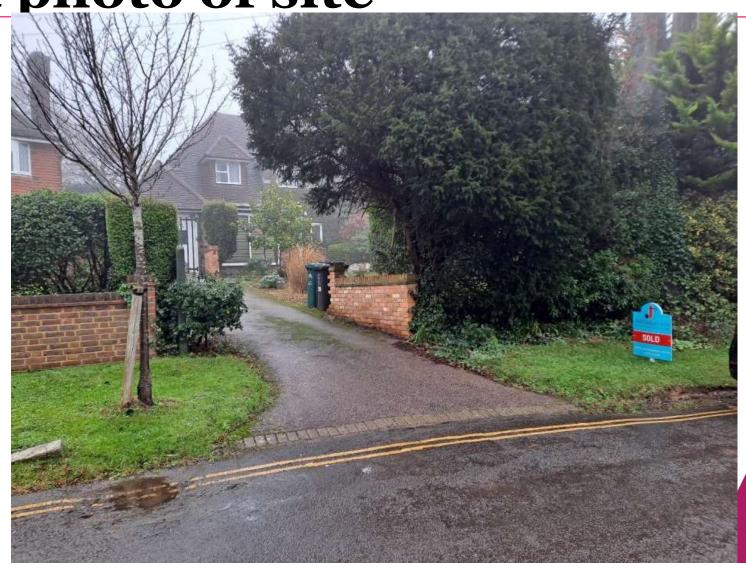

# 20 Woodlands

BH2022/01478



#### **Application Description**

 Erection of two storey side extension incorporating front dormer, two storey side and rear extension, roof terrace at first floor level, roof extension including rear rooflight, alterations to fenestration and widening of existing vehicular crossover.

## Map of application site





#### **Location Plan**





## Aerial photo(s) of site





## 3D Aerial photo of site





## Street photo of site





# **Front of Property**







## **Rear of Property**





#### **Proopsed Block Plan**





#### **Existing Front Elevation**





#### **Proposed Front Elevation**





#### **Existing Rear Elevation**





#### **Proposed Rear Elevation**





## **Existing Site Section(s)**





## **Proposed Site Section(s)**







#### **Proposed Site Section(s)**





# **Key Considerations in the Application**

- Impact on appearance and character of building and area;
- Impact on amenity of neighbours.



#### **Conclusion and Planning Balance**

- Would be in keeping with area which includes properties extending across majority of site;
- Dormer would be similar to existing;
- No significant loss of light, or overbearing impact;
- No increased overlooking.
- Recommend: Approve