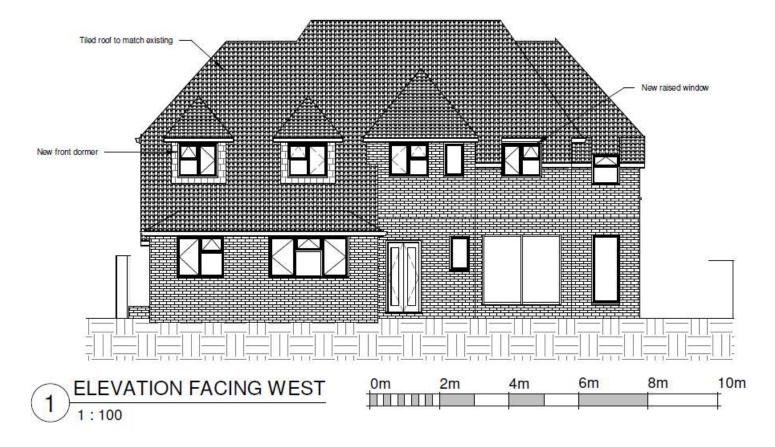

# 20 Woodlands

BH2022/01478



#### **Application Description**

 Erection of two storey side extension incorporating front dormer, two storey side and rear extension, roof terrace at first floor level, roof extension including rear rooflight, alterations to fenestration and widening of existing vehicular crossover.

## Map of application site





#### **Location Plan**





## Aerial photo(s) of site





## 3D Aerial photo of site





## Street photo of site





# **Front of Property**







## **Rear of Property**





#### **Proopsed Block Plan**





#### **Existing Front Elevation**





#### **Proposed Front Elevation**





#### **Existing Rear Elevation**





#### **Proposed Rear Elevation**





## **Existing Site Section(s)**





## **Proposed Site Section(s)**







#### **Proposed Site Section(s)**





# **Key Considerations in the Application**

- Impact on appearance and character of building and area;
- Impact on amenity of neighbours.



#### **Conclusion and Planning Balance**

- Would be in keeping with area which includes properties extending across majority of site;
- Dormer would be similar to existing;
- No significant loss of light, or overbearing impact;
- No increased overlooking.
- Recommend: Approve