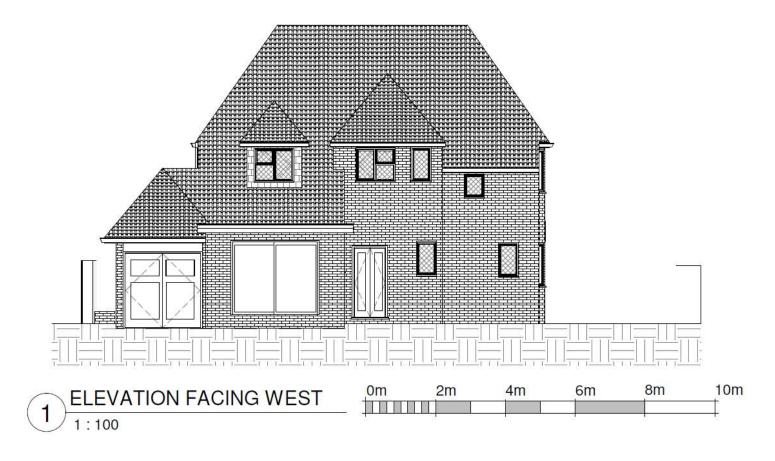

# 20 Woodlands

BH2022/01478



#### **Application Description**

 Erection of two storey side extension incorporating front dormer, two storey side and rear extension, roof terrace at first floor level, roof extension including rear rooflight, alterations to fenestration and widening of existing vehicular crossover.

## Map of application site





#### **Location Plan**





## Aerial photo(s) of site





## 3D Aerial photo of site





## Street photo of site





# **Front of Property**







## **Rear of Property**





#### **Proopsed Block Plan**





#### **Existing Front Elevation**





#### **Proposed Front Elevation**





#### **Existing Rear Elevation**





#### **Proposed Rear Elevation**





## **Existing Site Section(s)**





## **Proposed Site Section(s)**







#### **Proposed Site Section(s)**





# **Key Considerations in the Application**

- Impact on appearance and character of building and area;
- Impact on amenity of neighbours.



#### **Conclusion and Planning Balance**

- Would be in keeping with area which includes properties extending across majority of site;
- Dormer would be similar to existing;
- No significant loss of light, or overbearing impact;
- No increased overlooking.
- Recommend: Approve