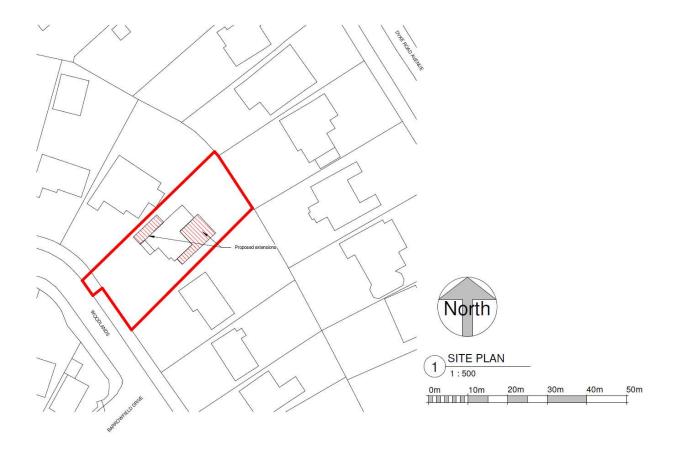

# 20 Woodlands

BH2022/01478



#### **Application Description**

 Erection of two storey side extension incorporating front dormer, two storey side and rear extension, roof terrace at first floor level, roof extension including rear rooflight, alterations to fenestration and widening of existing vehicular crossover.

## Map of application site





#### **Location Plan**





## Aerial photo(s) of site





## 3D Aerial photo of site





## Street photo of site





# **Front of Property**







## **Rear of Property**





#### **Proopsed Block Plan**





#### **Existing Front Elevation**





#### **Proposed Front Elevation**





#### **Existing Rear Elevation**





#### **Proposed Rear Elevation**





## **Existing Site Section(s)**





## **Proposed Site Section(s)**







#### **Proposed Site Section(s)**





# **Key Considerations in the Application**

- Impact on appearance and character of building and area;
- Impact on amenity of neighbours.



#### **Conclusion and Planning Balance**

- Would be in keeping with area which includes properties extending across majority of site;
- Dormer would be similar to existing;
- No significant loss of light, or overbearing impact;
- No increased overlooking.
- Recommend: Approve