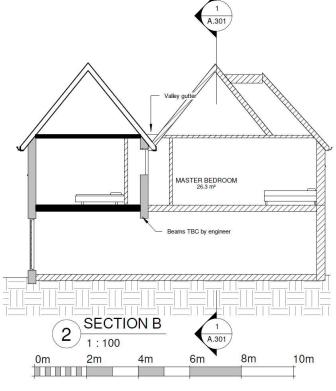

# 20 Woodlands

BH2022/01478



#### **Application Description**

 Erection of two storey side extension incorporating front dormer, two storey side and rear extension, roof terrace at first floor level, roof extension including rear rooflight, alterations to fenestration and widening of existing vehicular crossover.

## Map of application site





#### **Location Plan**





## Aerial photo(s) of site





## 3D Aerial photo of site





## Street photo of site





# **Front of Property**







## **Rear of Property**





#### **Proopsed Block Plan**





#### **Existing Front Elevation**





#### **Proposed Front Elevation**





#### **Existing Rear Elevation**





#### **Proposed Rear Elevation**





## **Existing Site Section(s)**





## **Proposed Site Section(s)**







#### **Proposed Site Section(s)**





# **Key Considerations in the Application**

- Impact on appearance and character of building and area;
- Impact on amenity of neighbours.



#### **Conclusion and Planning Balance**

- Would be in keeping with area which includes properties extending across majority of site;
- Dormer would be similar to existing;
- No significant loss of light, or overbearing impact;
- No increased overlooking.
- Recommend: Approve