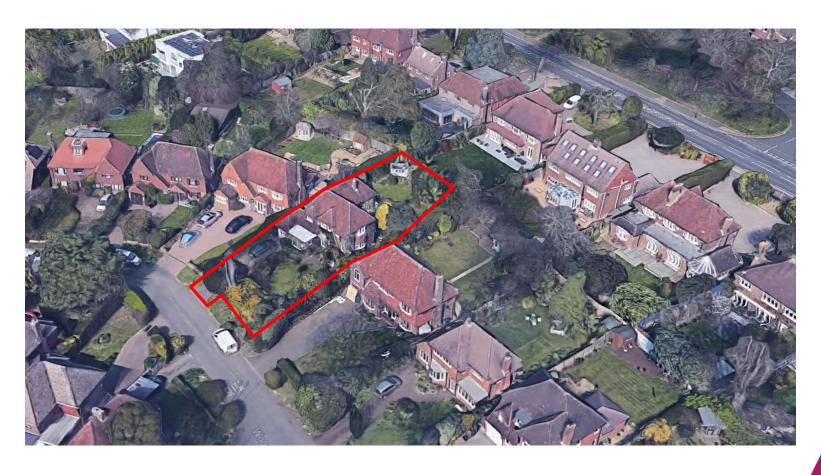

# 20 Woodlands

BH2022/01478



#### **Application Description**

 Erection of two storey side extension incorporating front dormer, two storey side and rear extension, roof terrace at first floor level, roof extension including rear rooflight, alterations to fenestration and widening of existing vehicular crossover.

## Map of application site





#### **Location Plan**





## Aerial photo(s) of site





## 3D Aerial photo of site





## Street photo of site





# **Front of Property**







## **Rear of Property**





#### **Proopsed Block Plan**





#### **Existing Front Elevation**





#### **Proposed Front Elevation**





#### **Existing Rear Elevation**





#### **Proposed Rear Elevation**





## **Existing Site Section(s)**





## **Proposed Site Section(s)**







#### **Proposed Site Section(s)**





# **Key Considerations in the Application**

- Impact on appearance and character of building and area;
- Impact on amenity of neighbours.



#### **Conclusion and Planning Balance**

- Would be in keeping with area which includes properties extending across majority of site;
- Dormer would be similar to existing;
- No significant loss of light, or overbearing impact;
- No increased overlooking.
- Rec