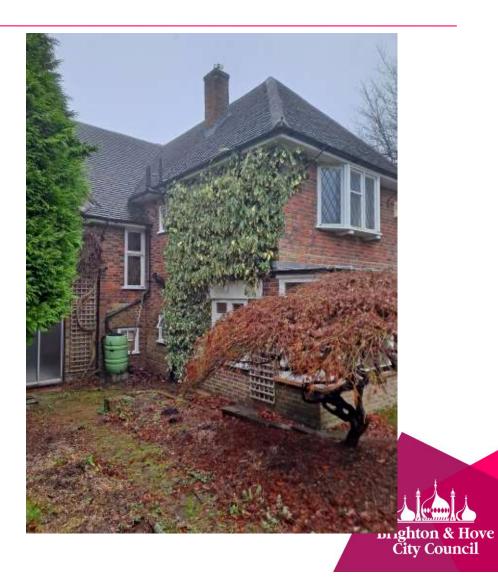

# 20 Woodlands

BH2022/01478



#### **Application Description**

 Erection of two storey side extension incorporating front dormer, two storey side and rear extension, roof terrace at first floor level, roof extension including rear rooflight, alterations to fenestration and widening of existing vehicular crossover.

## Map of application site





#### **Location Plan**





## Aerial photo(s) of site





## 3D Aerial photo of site





## Street photo of site





# **Front of Property**







## **Rear of Property**





#### **Proopsed Block Plan**





#### **Existing Front Elevation**





#### **Proposed Front Elevation**





#### **Existing Rear Elevation**





#### **Proposed Rear Elevation**





## **Existing Site Section(s)**





## **Proposed Site Section(s)**







#### **Proposed Site Section(s)**





# **Key Considerations in the Application**

- Impact on appearance and character of building and area;
- Impact on amenity of neighbours.



#### **Conclusion and Planning Balance**

- Would be in keeping with area which includes properties extending across majority of site;
- Dormer would be similar to existing;
- No significant loss of light, or overbearing impact;
- No increased overlooking.
- Recommend: Approve