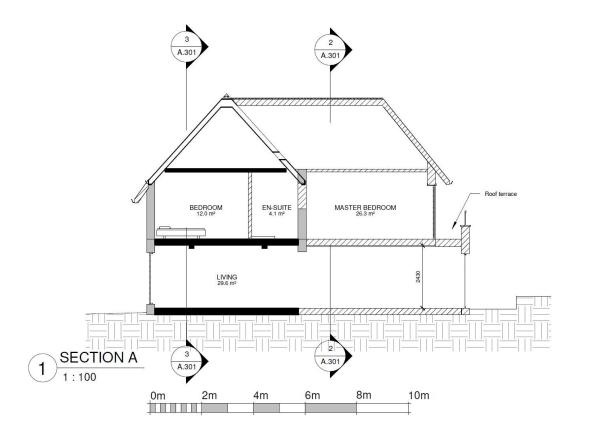

# 20 Woodlands

BH2022/01478



#### **Application Description**

 Erection of two storey side extension incorporating front dormer, two storey side and rear extension, roof terrace at first floor level, roof extension including rear rooflight, alterations to fenestration and widening of existing vehicular crossover.

## Map of application site





#### **Location Plan**





## Aerial photo(s) of site





## 3D Aerial photo of site





## Street photo of site





# **Front of Property**







## **Rear of Property**





#### **Proopsed Block Plan**





#### **Existing Front Elevation**





#### **Proposed Front Elevation**





#### **Existing Rear Elevation**





#### **Proposed Rear Elevation**





## **Existing Site Section(s)**





## **Proposed Site Section(s)**







#### **Proposed Site Section(s)**





# **Key Considerations in the Application**

- Impact on appearance and character of building and area;
- Impact on amenity of neighbours.



#### **Conclusion and Planning Balance**

- Would be in keeping with area which includes properties extending across majority of site;
- Dormer would be similar to existing;
- No significant loss of light, or overbearing impact;
- No increased overlooking.
- Recommend: Approve