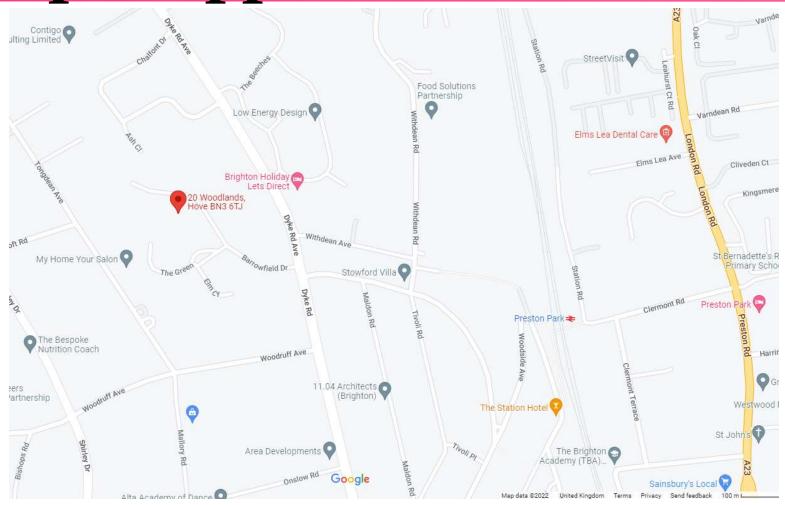

# 20 Woodlands

BH2022/01478



#### **Application Description**

 Erection of two storey side extension incorporating front dormer, two storey side and rear extension, roof terrace at first floor level, roof extension including rear rooflight, alterations to fenestration and widening of existing vehicular crossover.

## Map of application site





#### **Location Plan**





## Aerial photo(s) of site





## 3D Aerial photo of site





## Street photo of site





# **Front of Property**







## **Rear of Property**





#### **Proopsed Block Plan**





#### **Existing Front Elevation**





#### **Proposed Front Elevation**





#### **Existing Rear Elevation**





#### **Proposed Rear Elevation**





## **Existing Site Section(s)**





## **Proposed Site Section(s)**







#### **Proposed Site Section(s)**





# **Key Considerations in the Application**

- Impact on appearance and character of building and area;
- Impact on amenity of neighbours.



#### **Conclusion and Planning Balance**

- Would be in keeping with area which includes properties extending across majority of site;
- Dormer would be similar to existi