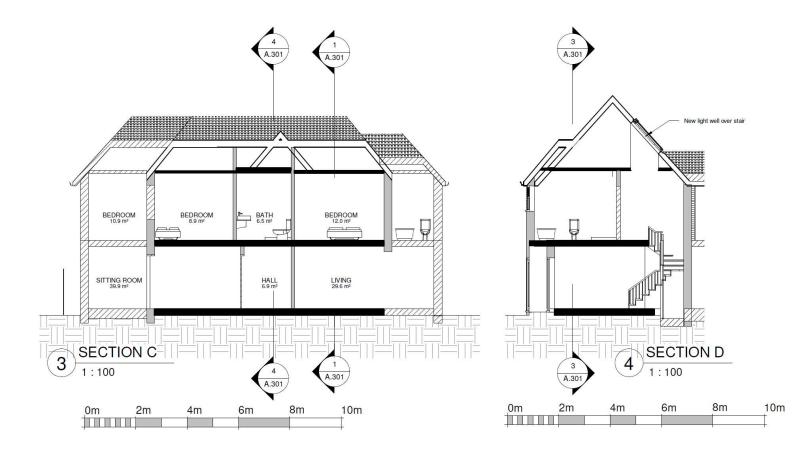

#### **Application Description**

 Erection of two storey side extension incorporating front dormer, two storey side and rear extension, roof terrace at first floor level, roof extension including rear rooflight, alterations to fenestration and widening of existing vehicular crossover.

## Map of application site





#### **Location Plan**





## Aerial photo(s) of site





## 3D Aerial photo of site





## Street photo of site





# **Front of Property**







## **Rear of Property**





#### **Proopsed Block Plan**





#### **Existing Front Elevation**





#### **Proposed Front Elevation**





#### **Existing Rear Elevation**





#### **Proposed Rear Elevation**





## **Existing Site Section(s)**





## **Proposed Site Section(s)**







#### **Proposed Site Section(s)**





# **Key Considerations in the Application**

- Impact on appearance and character of building and area;
- Impact on amenity of neighbours.



#### **Conclusion and Planning Balance**

- Would be in keeping with area which includes properties extending across majority of site;
- Dormer would be similar to existing;
- No significant loss of light, or overbearing impact;
- No increased overlooking.
- Recommend: Approve