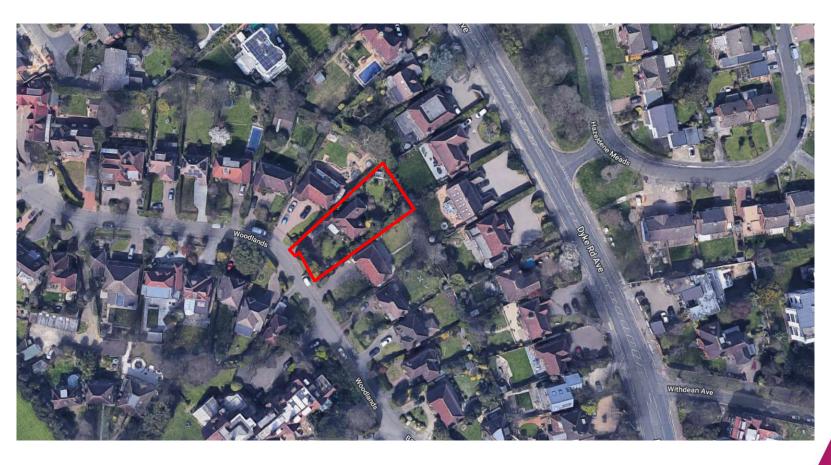

# 20 Woodlands

BH2022/01478



#### **Application Description**

 Erection of two storey side extension incorporating front dormer, two storey side and rear extension, roof terrace at first floor level, roof extension including rear rooflight, alterations to fenestration and widening of existing vehicular crossover.

## Map of application site





#### **Location Plan**





## Aerial photo(s) of site





## 3D Aerial photo of site





## Street photo of site





# **Front of Property**







## **Rear of Property**





#### **Proopsed Block Plan**





#### **Existing Front Elevation**





#### **Proposed Front Elevation**





#### **Existing Rear Elevation**





#### **Proposed Rear Elevation**





## **Existing Site Section(s)**





## **Proposed Site Section(s)**







#### **Proposed Site Section(s)**





# **Key Considerations in the Application**

- Impact on appearance and character of building and area;
- Impact on amenity of neighbours.



#### **Conclusion and Planning Balance**

- Would be in keeping with area which includes properties extending across majority of site;
- Dormer would be similar to existing;
- No significant loss of light, or overbearing impact;
-